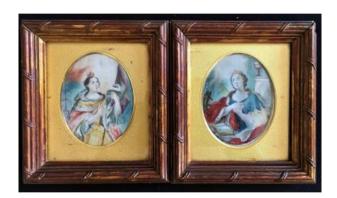

## Catherine I Of Russia, Pair Of Miniatures, Gouaches On Vellum From The Eighteenth

450 EUR

Period: 18th century Condition: Bon état

Width: 7 cm Height: 9 cm

## Description

Extremely rare pair of gouaches on Vellum, presumed portrait of Catherine the First of Russia under the imperial features and under the features of Saint Catherine of Alexandria. Good condition, on the edges of the seam holes attesting that these works were formerly sewn on a support (aumônière?). In late 19th century frames and not unframed since, photos taken with the glass or some reflections. dimensions of the miniatures at sight: 9x7 cm with the frames: 15.3 x 13.6 cm small accidents to the frames.