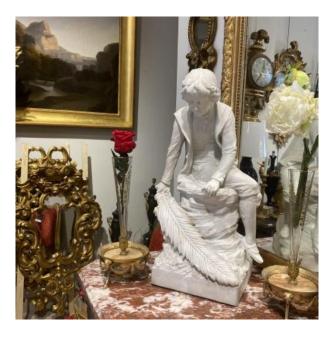

## Large Biscuit Representative A Young Sailor At The Palm End XIX Ieme

Description

Large biscuit (50 cm) representing a young sailor holding a palm. Of great finesse, very decorative, it will find its place on a chest of drawers or a harness. Parisian work Period late XIX 1st Perfect condition. Welcome to my store in Nice opposite the Masséna museum and just behind the famous hotel Le Negresco.

950 EUR

Period : 19th century Condition : Parfait état

Material: Biscuit

Width: 29 vm Height: 50 cm Depth: 20 cm

https://www.proantic.com/en/662186-large-biscuit-representat ive-a-young-sailor-at-the-palm-end-xix-ieme.html