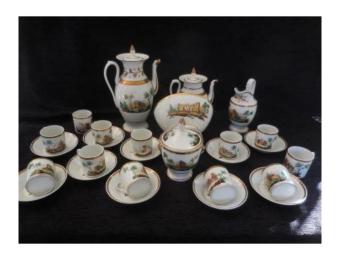

## Description

Important coffee and tea service in porcelain from Paris with polychrome decoration of castles and monuments enhanced with gilding including a large coffee jug ht 30cm a tea jug ht 21cm a sugar bowl ht 18cm a milk jug ht 19cm 12 cups type litron with different decoration and 11saucers also decorated a cream bowl diameter 19cm ht 11cm the spouts with bird decoration, all in perfect condition a single crack on the bowl work of Paris from the XIXth century Restoration period