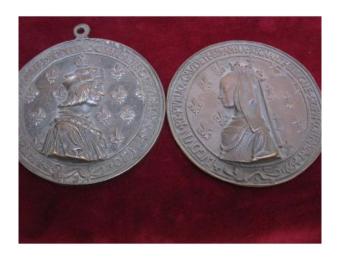

## Description

LUIS XII OF FRANCE AND ANA OF BRITTANY LARGE UNIFACE PLATES OF THE CELEBRATED MEDAL MADE TO THE LION IN 1499 IN HONOR OF THE KING AND ANA OF BRITTANY AND IT IS WITHOUT A DOUBT THE MOST BEAUTIFUL MEDALISTIC PIECE OF THE FRENCH RENAISSANCE. IT WAS MADE BY NICOLAS LE CRERC AND JEAN LEPERE, ON THE DESIGN OF THE PAINTER PERREAL. THE ORIGINAL OF THIS GOLD MEDAL IS NOT PRESERVED, KNOWN BY A FEW BRONZE EXAMPLES DISTRIBUTED IN THE MOST IMPORTANT COLLECTIONS AND MUSEUMS, ALMOST LATER THAN THE TIME OF THE MEDAL. OUR MUST BE MELT IN THE 18th CENTURY OR AT THE

## Dealer

Martin Villena Librero & Anticuario Haute époque, Livres anciens, curiosités

Tel: 00+34 - 634890812

C/Lucena, 8

Granada 18001

| GINNING OF THE 19th CENTURY, (TIME EMPIRE) AND ARE OF HIGH QUALITY ID SHOW BEAUTIFUL PATINA. |  |  |  |
|----------------------------------------------------------------------------------------------|--|--|--|
|                                                                                              |  |  |  |
|                                                                                              |  |  |  |
|                                                                                              |  |  |  |
|                                                                                              |  |  |  |
|                                                                                              |  |  |  |
|                                                                                              |  |  |  |
|                                                                                              |  |  |  |
|                                                                                              |  |  |  |
|                                                                                              |  |  |  |
|                                                                                              |  |  |  |
|                                                                                              |  |  |  |
|                                                                                              |  |  |  |
|                                                                                              |  |  |  |
|                                                                                              |  |  |  |
|                                                                                              |  |  |  |
|                                                                                              |  |  |  |
|                                                                                              |  |  |  |
|                                                                                              |  |  |  |
|                                                                                              |  |  |  |
|                                                                                              |  |  |  |
|                                                                                              |  |  |  |
|                                                                                              |  |  |  |