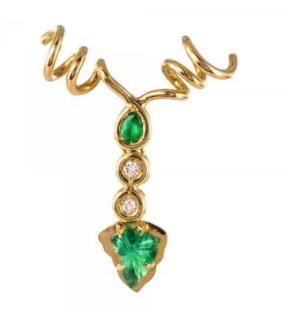

## Description

Gold pendant intended for a lover of the vineyard. It represents a coiled vine stock set on the front with a bezel-set motif with a pear-cut emerald, 2 modern brilliant-cut diamonds, and a flat gold motif retaining an engraved leaf emerald at 4 claws.

Main material: 750 thousandths yellow gold, 18 carats.

Total diamond weight: approximately 0.06 carat. Proportions: Height: approximately 3.4cm, width: approximately 2.5cm, thickness: approximately 6.4mm.

Net Weight: Approx.4.1g.

Pendant sold alone, without the presentation chain.

Second hand emerald diamond pendant - Very