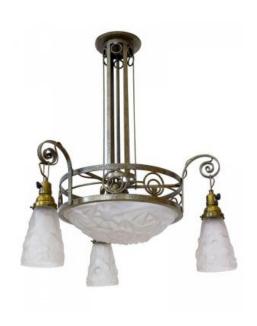

## Art Deco Wrought Iron Chandelier - Signed Ros (degué)

3 300 EUR

Signature : Degué

Period: 20th century

Condition : Très bon état Material : Wrought iron

Diameter: 60 cm

Height: 80 cm

## Description

Art Deco wrought iron chandelier composed of a basin and 3 molded glass tulips with floral motifs, signed in the ROS mass. The ROS glasses were produced by the Degué glassworks in Compiègne.

Dimensions:

-Height: 80 cm -Diameter: 60 cm

-Diameter of the dome: 37 cm

Discover our collection of ART DECO chandeliers and lights by clicking here

Dealer