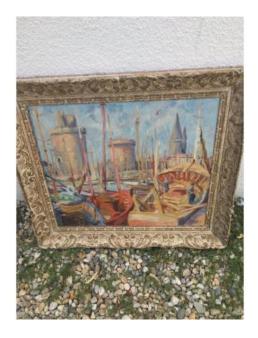

Oil On Canvas: The Port Of La Rochelle

## 1 200 EUR

Signature : Signé à definir

Period: 20th century

Condition : Très bon état Material : Oil painting

Width: 60x45 Height: 60 x45

## Description

Exceptional oil on canvas representing the port of La Rochelle, signature to be defined, remarkable quality and pictorial technique !! Very beautiful colors, boats and fishermen represented superbly made, in its own juice !! With its patina !! in the format of: 67x60 cm and 53x45 cm in the frame. Notice to collectors and lovers of beautiful paintings !! Very beautiful oil !! Do not miss !!