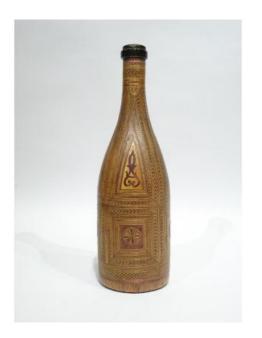

## Description

Beautiful glass bottle coated with straw with various geometric decors.

Typical prisoner's work during the Napoleonic wars.

Very good state of conservation.

Dimensions: height of +/- 31 cm x maximum diameter of +/- 9.5 cm.

Datable from the early 19th century.