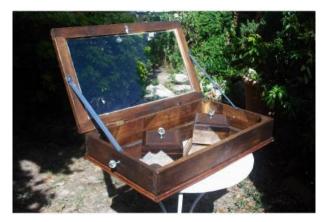

## Showcase 19 Th / Two Boxes With Glass Handles L73 X P43

380 EUR

Period : 19th century Condition : Bon état Length : 73 Width : 43 Height : 17

## Description

Elegant display case or Pandora box 19 th in cherry wood with these two matching boxes -

Three carved glass handles, a mirror bottom, four ball feet for the large one (73 / 42.5 / 17) -

Two square boxes of 15, 5/12 with ditto a carved glass handle -

To create a cabinet of curiosities with unusual, rare elements - Sold as is -