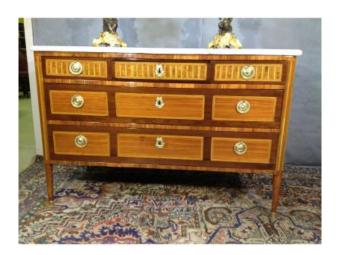

## Description

"Louis XVI Commode Epoque XVIIIth Century"
Commode Louis XVI Period, In Satin Marquetry,
Surrounded By Natural Wood Nets And Tinted
Green, In Frames Of Amarante, Epoque XVIIIth
Century. It opens on the front with 5 drawers, 2
Large and 3 Small in the belt. The 3 drawers
under the marble are in natural and green tinted
wood marquetry, in the form of grooves. Pretty
Gilt Bronze Pull Handles. The frame is in Oak,
which gives it a nice stability. She wears a White
Carrara Marble, surrounded by a gorge all
around. Very elegant, it stands on its 4 spindle
feet terminated by small Gilt Bronze clogs.
Length: 1.25 M Depth: 54.5 cm Height: 83.5 cm