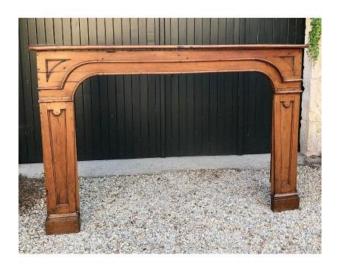

## Description

Important Louis XIV style fireplace from the 18th century, its facade and top are in beech, the side panels are in oak. Its large molded lintel rests on a molded pilaster frame ending in a plint. The sides receive an elegant decoration of molded panels. Good condition, use and maintenance restorations visible in the photos. We ship worldwide, please contact us for a delivery quote.