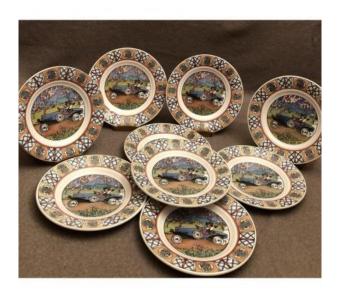

# Series Of 9 Earthenware Plates From Sarreguemines, Mathis Strasbourg Cars, Early Twentieth

## Description

Exceptional series of 9 Sarreguemines earthenware plates, Automobiles Mathis Strasbourg from the beginning of the 20th century. Decor by Dorette Muller; a French soldier at the wheel and an Alsatian in traditional costume in a Mathis torpedo sport type 10 CV. 8 in perfect condition, the ninth with a slight lack under a border (see photos) Some slight variations in colors due to use Diameter: approximately 21.6 cm