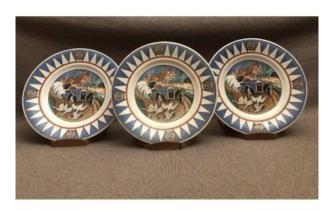

## Series Of 3 Earthenware Plates From Sarreguemines, Mathis Strasbourg Automobiles, XXth Century

## Description

Beautiful series of three earthenware plates from Sarreguemines, Mathis Strasbourg cars from the beginning of the 20th century. Decor signed Dorette Muller; a conductor in her Mathis, hair in the frightening wind of geese. As is, some small traces of rust on one and a small defect during baking on another (see photos) Diameter: approximately 21.8 cm