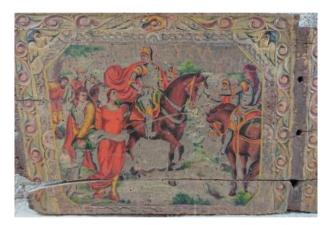

## Description

Magnificent Sicilian cart element made by the Ducato Family, the most prestigious boutique in Sicily, near Bagheria (Palermo). Carved wood (magnificent cherubs aix corners) and painted, the best quality of its kind. State of average conservative, compatible with the time and the use.