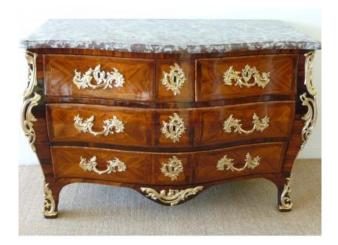

## Description

Chest of drawers in violet wood veneer and rosewood and rosewood. It is curved all the way. The sides are in rosewood and violetwood veneer. It opens with five drawers in three rows. Very beautiful ornamentation of original gilded and chiseled bronzes. Louis XV period Red Languedoc marble top. It has been completely restored and varnished with a buffer.