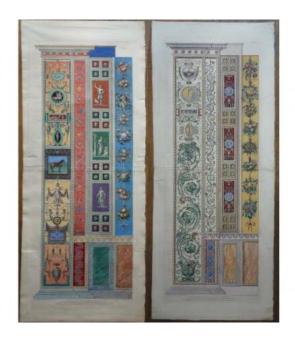

## Description

Joann Ottaviani (1735 - 1808)

Logge Di Raffaello

after Gaetano Savorelli and Pietro Camporesi

(Italian school of the 18th century)

Sold in pairs

Engravings and etchings, 18th century

1090 x 400 mm. (platemark)

1220 x 500 mm. (sheet)

Each proof is made up of two sheets stuck

together.

Prints slightly yellowed (mount-staining).

Some wrinkles and small accidents: small

wetting, freckles.