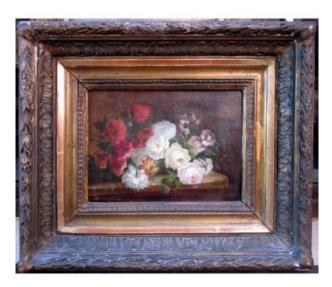

## Guillaumet (xixe) Pair Of Floral Compositions On A Table

## Description

Very pretty pair of oils on a Guillaumet panel; The works measure 32 cm by 37 in their beautiful nineteenth frame (some snags on the frames, but nothing exceptional, which I can possibly restore) and 15.5 cm by 22 without the frames. The works are in good condition, in their proper juice, and cleaning (but not essential) may be required.

## 2 300 EUR

Signature : Guillaumet Period : 19th century Condition : Bon état Length : 22 cm Height : 15,5 cm