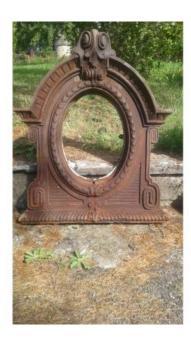

## Rare Suite Of Skylights In Cast Iron, Dormer Nineteenth Dog Sitting From Roof, Opening

6 500 EUR

Period: 19th century Condition: Bon etat

Width: 85 cm Height: 105 cm Depth: 12 cm

https://www.proantic.com/en/622462-rare-suite-of-skylights-i n-cast-iron-dormer-nineteenth-dog-sitting-from-roof-openingeye.html

## Description

very rae skylight suite opening on oval frame good condition note however a lack (which I can restore) on one and base notched by rust on the other can be separated into 2 lots after agreement deliverable everywhere hundreds of unusual building antiques and old doors