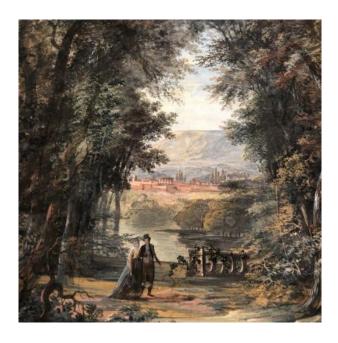

## Description

Large watercolor from the 19th century.

A representation of a couple walking in front of a lake.

Presence of Roman ruins in the background.

Framed and under glass.

Dimensions:

57 cm x 45 cm (framed).

40.1 cm x 27.8 cm (watercolor only, at sight).

IN VERY GOOD SHAPE.

You can follow my gallery to be informed of news ...