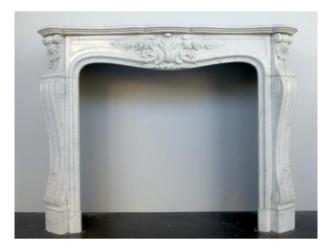

## Description

Elegant fireplace in white Carrara marble, Louis XV style, carved in the 19th century. Its curved headband is carved with an acanthus and twigs of flowers, its eventful uprights are decorated with windings, a shell, a set of moldings and an upright acanthus. A small room is to be noted at the back of the tray. Its body length is 133 cm. The dimensions of its hearth are 98 cm wide and 89 cm high. You can visit our site: www.claudeaugustin.com

## 7 400 EUR

Period : 19th century Condition : Parfait état Material : Marble Length : 143 cm Height : 112 cm Depth : 46 cm

https://www.proantic.com/en/620713-louis-xv-white-marble-fi replace.html