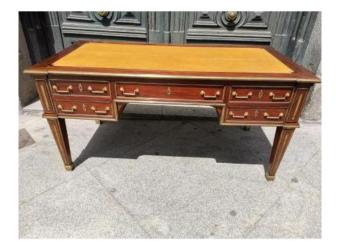

## Description

Flat desk in speckled mahogany XIXth Louis XVI style opening with 4 drawers adorned with brass rods resting on 4 legs with brass grooves teminating by bronze hooves. It consists of a large central drawer, 2 drawers on the left and a large drawer on the right with lockable compartments. The drawers lock. Tray covered with leather decorated with brass sticks on the edge. It is embellished with zippers covered with leather on each side. Brass rods on all sides. Original bronze entries. Dimensions: 199 74X73 CM