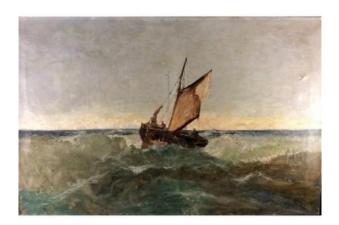

## Emile Godchaux - Marine - Oil On Canvas

## Description

Oil on canvas representing a marine scene Signed E Godchaux bottom right 65 x 100

Small tear in the top right

Emile Godchaux: 1860 - 1938 Birth around 1860 in Bordeaux. He is an artist on whom there is little documentation.