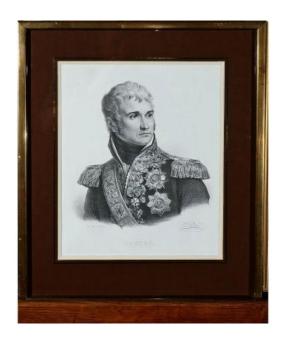

## Lithography Portrait Of Jean Lannes Duke Of Montebello After Gérard 19th

### Description

Portrait of Jean Lannes Duke of Montebello, Marshal of the Empire, born in Lectoure (32) in 1769 and died in Essling in 1809 from his injuries. Lithography drawn and engraved by Sephirin Bélliard after a painting by Baron Gérard, printed by François Delpech.