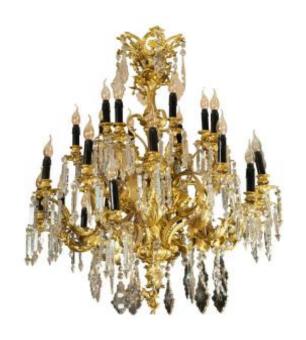

## Chandelier In Gilded Bronze And Cut Crystal, Early 19th Century

28 000 EUR

Period: 19th century

Condition : Parfait état

Material : Bronze

Diameter: 100 cm

Height: 120 cm

## Description

Superb Louis XIV-style chandelier in perfect condition, made of gilt bronze and featuring cut crystal papillae. A very beautiful model with chiseled acanthus leaves, foliage, and flowers in gilt bronze. Masterfully modeled mascarons punctuate the chandelier's arms. Finely chiseled bobeches and sockets. Perfect condition. Recently wired. Delivery worldwide. Favoring the purchase of antiques contributes to sustainable development! This chandelier is visible in our Bordeaux store, 64 rue Notre-Dame, 33000 Bordeaux. Dimensions: Height: 120 cmWingspan: 100 cm