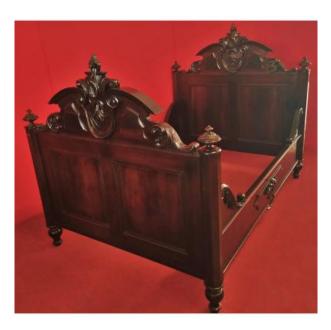

## Description

Rosewood plated bed with carvings and decorations, made in France in the second half of 1800. Headboard and footboard are finished on both sides and rest on turned feet. The banks also have carved decorations, curls and acanthus leaves. The measure is a square and a half, the internal space for bed base and mattress is 192 cm long and 130 cm wide. In an excellent state of conservation, it needs minor adjustments TO BUY IT: https://www.rasoloantichita.com/en/article-1144/f urniture/other-furniture/carved-single-bed-a-squar e-and-a-half-rosewood-800-france.aspx https://www.proantic.com/en/609803-rosewood-bed-one-and-a-half-square.html

## 800 EUR

Period : 19th century Condition : Très bon état Length: 205 Width : 145 Height: 153