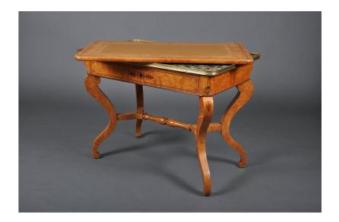

## Description

Coffee table in ash veneer inlaid with amaranth fillets and palm leaves. The removable tray covered with golden tan leather with small irons on one side and a chocolate felt on the other, also allows use in the office or in a gaming table. It reveals an Alpine green marble set with an entourage of gilded bronze. This table opens with a belt drawer and rests on four arched legs joined by a baluster spacer. Charles X period