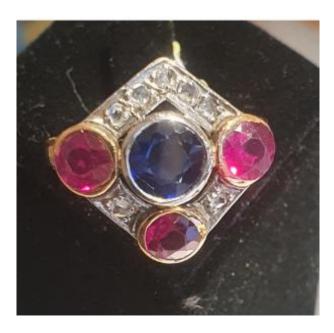

## 14ct Gold Ring Art Deco Sapphire Ruby And Roses

## Description

14ct gold ring set with a sapphire of about 1.20 ct surrounded by three rubies of about 1 ct each and a paving of old cut diamonds called rose Epoque1930 Diameter of the sapphire: 0.7 cm Diameter of the rubies: 0.5 cm Proportions of the game decorated: Width 2cm Length: 2cm Height: 0.7cm approximately Total weight: 5.37gr Size: 58 Free resizing and delivery