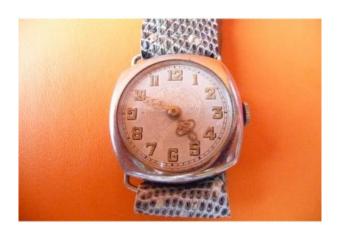

## Men's Bracelet Watch In Nickel, Circa 1910.

## Description

Rare men's wristwatch, in nickel, from the early 20th century.

Silver and engraved dial, fluorescent Arabic numerals, Louis XV hands in gilt metal.

Movement in gilded brass, with side anchor escapement;

Plain nickel case. Period snake skin bracelet ?. Good condition.

I remain at your disposal for any further information or photos?