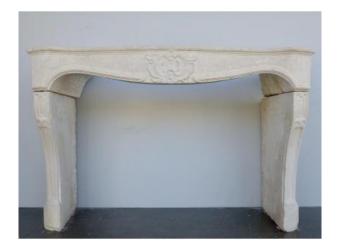

## Louis XV Fireplace In Lucenay Stone

#### 6 400 EUR

Period: 18th century

Condition: Très bon état

Material : Stone Length : 167 cm

Height: 111 cm

Depth: 73 cm

### Description

White stone fireplace, Lucenay stone (Rhône), which may be akin to a Burgundy stone, Louis XV period, its slightly hectic lintel decorated with a rockery shell in its center and accosted with reserves, rests on jambs in console adorned with sheath and reserves animated by a set of moldings. Small wear chips. Its body length is 160 cm. The dimensions of its hearth are 138 cm wide and 90 cm high. You can visit our site: www.claudeaugustin.com