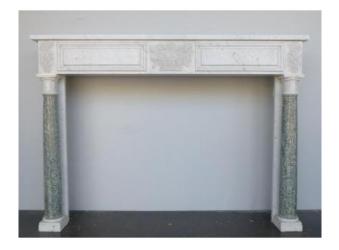

## White Marble Fireplace With Detached Columns In Estours Green Marble

6 800 EUR

Period: 19th century

Condition: Parfait état

Material: Marble

Length: 171 cm

Height: 123 cm

Depth: 36 cm

## Description

Chimney in white Carrara marble and Estours green carved in the early 19th century, Empire style, in perfect condition. Its lintel decorated with a flower basket in its center accosted with reserves and olive branches at its ends, rests on detached columns in Estours green marble, topped with capitals decorated with upright acanthus leaves. Its body length is 167 cm. The dimensions of its fireplace are 139 cm wide and 99 cm high. You can visit our site: www.claudeaugustin.com