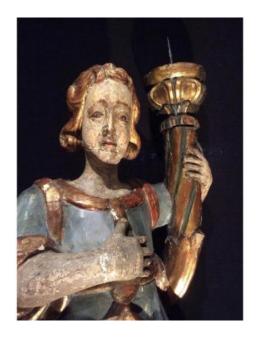

## Description

POLYCHROME TORCHER HOLDER Very beautiful posture for this character, 18th century torch holder holder. He is standing on a base in the shape of a cloud, adorned with the head of a cherub. Nice work of draping in the costume which has kept its polychromy. The expressive face is framed by long, curly hair. The right hand is placed on the heart, the left carries the flare. The sculpture is executed in the round in a single piece of wood except on the top of the flare. Do not hesitate to contact me for further information or for delivery. Period: 18th century Condition: Good condition Material: Polychrome and gilded wood Width: 38 cm Height: 90 cm Depth: 25 cm