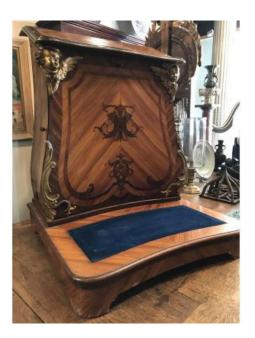

## Oratory In Rosewood And Rosewood Marquetry

## Description

Oratory or pray to God in rosewood and rosewood marquetry on an oak frame of Napoleon III period, with two side doors, the upper part in inclined plane is removable a bronze ingot mold underlines the circumference, fall in bronze to right and left, two gilt bronze cherub heads are fixed in a corner at the top. Note many lack of plating in the lower part on the plinth. This piece of furniture is not stamped, it deserves it.