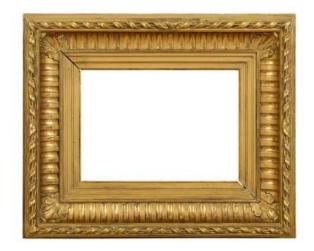

## Canaux Style Frame - Ref 119

500 EUR

Period: 20th century

Condition: Très bon état

## Description

Frame decorated with ribbons and acanthus leaves at each corner.

External dimensions: 37.20 x 45.10 x 6.60 cm

Internal dimensions: 18.40 x 26.00 cm Rebate dimensions: 20.00 x 27.70 cm

CONDITIONS OF SALE: The price displayed does not include shipping costs which include: 100 euros for manufacturing of a custom wooden and cardboard box. Shipping costs which vary depending on the size, weight and destination of the package (usually between 50 and 100 euros). Shipping costs are non-negotiable, but the frames sold can be picked up for free in our shop at 133 rue Paradis, 13006 Marseille