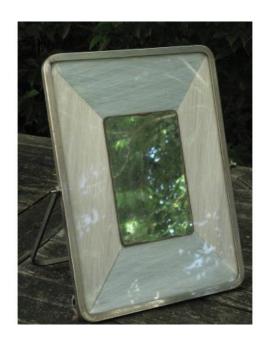

## Mirror Of Hairdresser To Apply Of Art-deco Period

220 EUR

Period : 20th century Condition : En l'état

## Description

This extremely elegant and functional Art-Deco period table mirror was intended to be placed on a dressing table.

Its ingenious design, a mirror between two glass plates, one of which is frosted geometrically allows it to be backlit with diffused lighting, distilling an equal and perpendicular light allowing perfect makeup.

Glass, mirror and chromed metal, electric lighting tube on the back, articulated foot mounted by two cap nuts (one missing) 36 X 27 cm without foot. Do not hesitate to ask us for photos or additional information by email or phone.