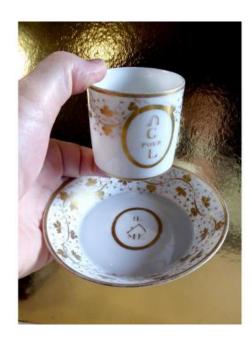

## Paris Porcelain, Louis XVI Cup And Saucer Rébus For Love, Signed

220 EUR

Signature: Locré

Period: 18th century

Condition: Assez bon

Diameter: 13cm

Height: 7,5cm

## Description

Charming cup with floral decoration white and gold on garlands, "litron" shaped, with its saucer. on two oval reserves, a rebellious painted in gold, no doubt: I have to do That for her. The porcelain is well signed below on each piece, marked in blue from the Locré factory, rue Fontaine au Roi. Dimensions: 13cm x 7.5cm.

Condition: Good in appearance, but there is a crack on the cup, not very visible, and a mini chip on the edge, see our detailed photos.

Tracked UPS shipment, from France, Tel:

0665241111

Dealer