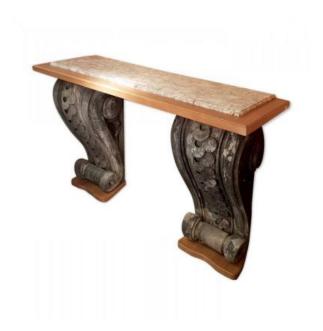

## Contemporary Console Composed With Haussman Elements, 19th Century

5 500 EUR

Period : 20th century Condition : Parfait état

Width: 160 cm Height: 99 cm Depth: 46 cm

## Description

Very elegant console formed by two Haussmann zinc legs from the 19th century. Each element rests on a base of the same wood as the tray.

Marble and wood tray.

Delivery worldwide.

Favoring the purchase of antiques contributes to sustainable development!