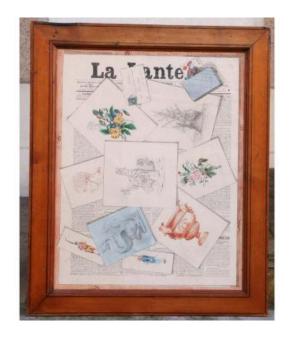

## Trompe l'Aquarelle Eye "lantern"

## Description

Beautiful trompe l'oeil the newspaper "the lantern on which are placed various courier drawings games ... Grand realism of the subject, the colors are bright and remained live. Decorative painting of a very good quality of execution. Signed and dated on the design of the boats L.FERVELLE 1891