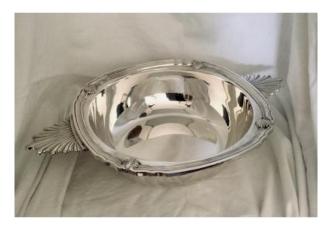

## Christofle Ears Dish

## Description

Silver plated winged dish (vegetable dish). French work done by the famous house Christofle. Two slight points of silvering are visible under the dish.

Specializing in silverware from the house of Christofle, we also sell many pieces of cutlery according to our stock. Do not hesitate to contact us to let us know about

Dimensions -Weight : 1,120 kilograms Length : 36.5 centimeters Width : 25 centimeters Height : 7.4 centimeters

your research.

## 350 EUR

Signature : Christofle Period : 20th century Condition : Bon état Material : Sterling silver Length : 36,5 cm Width : 25 cm Diameter : 21 cm Height : 7,4 cm Depth : 7,4 cm