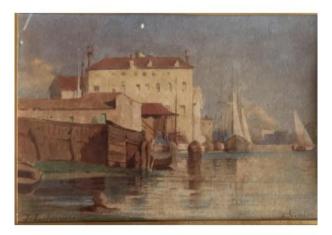

## Description

Watercolor on paper under a mount in a golden frame. This table represents the Arsenal of Venice with its construction sites and repair of sailboats and gondolas at the beginning of the XXth century. The artist's signature is on the bottom left. The watercolor is not pricked, just note that the framing bevel is to be glued. Dimensions with frame: 45.5 cm x 39.5 cm. Dimensions of the watercolor: 17.5 cm x 12.5 cm.