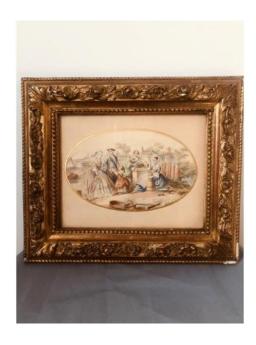

## 18th Century Drawing Enhanced With Paint

780 EUR

Period: 18th century
Condition: Bon état

Material: Paper Length: 31 cm Width: 26 cm

 $https://www.proantic.com/en/590581-18th\text{-}century\text{-}drawing\text{-}e\\ nhanced\text{-}with\text{-}paint.html$ 

## Description

18th century drawing enhanced with painting depicting nobles in a rural scene. This drawing is presented in its period frame. It should be noted that the details are very precise (costumes, faces, flowers ...) As the photo indicates, a Nike in the frame is slightly damaged. Frame dimensions: 31/26 Drawing dimensions 19/12