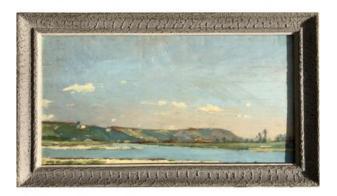

Jules Bral, Pair Of Landscapes: Views Of The Surroundings Of Toulon, 1888, Oil On Panel, Sketch

## Description

Jules Bral (19th century) Pair of landscapes: Views of the surroundings of Toulon, around 1888, sketchs Oil on panel 22 x 42.5 cm (each) 27 x 47.5 cm (framed) Annotation on the reverse on the frame: Made by Mr Jules Bral, our dear papa on honeymoon around 1888, near Toulon