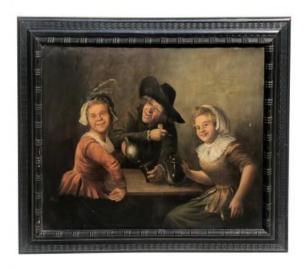

# An Antique Italian Painting Depicting An Interior Scene

## Description

An antique Italian painting of the first half of the 19th century depicting a tavern scene, oil on canvas with its beautiful ebonized wooden frame.

Dimensions:

Height80 cm

Length 90 cm

Dimensions canvas: