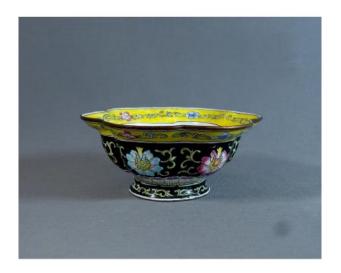

## Description

Beautiful bowl or small poly-lobed copper cup resting on a heel, originating in China, it is decorated with a decoration painted in polychrome enamels with the motif of stylized lotus flowers, other flowers and florets alternating with foliage.

China, Canton Province Beginning of the XXth century.

Max. Diameter 13 cm / Max. 5.7 cm: / Weight: 218 g

\*\* Very good condition \*\*

Do not leave your questions unanswered, please don't hesitate to contact us!