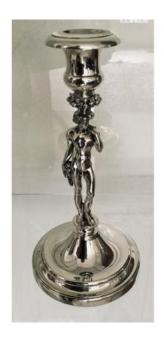

## Christofle Bacchus Candle Holder

460 EUR

Signature : Christofle

Period: 20th century

Condition : Très bon état Material : Silver metal

Diameter: 11,8 cm

Height: 22,5 cm

## Description

Candlestick in Silver Metal.

French work carried out by the famous house Christofle, representing Bacchus, Roman god of wine.

Specializing in silverware from the house of Christofle, we also sell many pieces of cutlery according to our stock.

Do not hesitate to contact us to let us know about your research.

Dimensions -

Weight: 655 grams

Height: 22.5 centimeters

Upper diameter: 5.8 centimeters Bottom diameter: 11.8 centimeters Diameter of candles: 2.2 centimeters Dealer