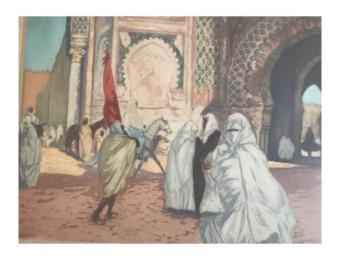

# Lobel-riche Almery (1880-1950) The Andalusian Mosque In Fez, Aquatint

# Description

Aquatint on strong wove paper, framed by a gilded wooden frame.

The painting and the frame are in very good condition dating from the early XX century.

Signature lower right: Lobel-Riche.

Double signed in the vellum bottom left: Lobel-Riche Numbers: 10 & 19 / 250.

The Andalusian Mosque in Fez.

Size of the painting: 65 x 50 cm Size with frame: 81 x 67 cm

Lobel-Riche Almery (1880-1950) XX century.

French.

Painter, engraver, illustrator.

Museums: Mulhouse: Beethoven - Paris: (BN)