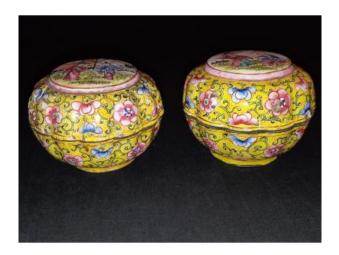

## Pair Of Quadrilobed Enamel Boxes - 19th

### Description

Pair of enameled copper boxes with Chinese decorations. The decor is different on the two boxes. It is in beautiful condition, well preserved and still perfectly legible. Dotted shapes, decorated with lotus flowers and leaf foliage on a yellow background. China, Canton, XIXth Century period. Good general condition (note some very slight shards of enamel around the edge) Price for the pair