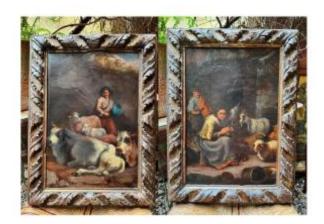

## Description

Charming pair of paintings depicting rustic scenes with animals, featuring a cow, a sheep, and a goat. Each piece is presented in its original carved frame from the same period, with a beautiful, original patina that enhances the authentic character of the ensemble.

These two works, showcasing remarkable animal painting, capture the essence of rural life with precision and poetry.

o Dimensions (excluding frame): 45 cm wide by 61 cm high.

A harmonious and rare duo, ideal for enhancing a collection of rural art or adding a touch of