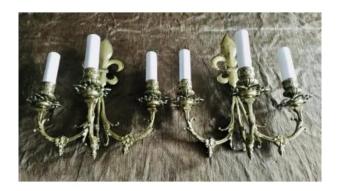

## Pair Of Bronze Sconces 3 Lights

## Description

Pair of bronze sconces with 3 lights with floral decoration in the arms and overhung by a fleur-de-lis decoration.

French work from the early 1900s.

All our lights are fully restored by our workshop, both in terms of structure, pendants, and electricity and are therefore in perfect condition of presentation and operation.