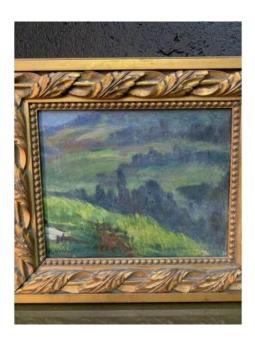

## Raymond Jean Verdun (1873-1954) Table, Painting Countryside Landscape

## Description

Raymond Jean Verdun (1873-1954) oil on canvas, beginning of the XXth century. Painting of a countryside landscape. signed lower left. Present nature in good condition. Total dimension: 38 cm by 33.5 cm Table dimension: 27 cm by 22.5 cm Sending by colissimo with tracking and insurance in whole France offered contact me. Don't forget follow my gallery to be informed of the latest news. Find us on Instagram #galerieconesa ....