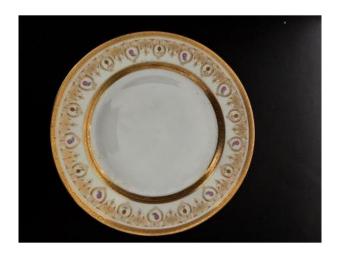

## Description

part of service in hard porcelain, edge decorated with gold foliage and polychrome flowers surrounded by two large borders inlaid with gold. It includes: 8 large plates, 8 dessert plates, a round dish, an oval dish and two salad bowls. In new condition Diameter of large plate: 25 cm Diameter of dessert plate: 21.5 cm Diameter of dish: 29 cm Length of oval dish: 37 cm Diameter of salad bowls: 25 cm Limoges factory of Charles Field Haviland 20th century In crustation double agate polished gilding